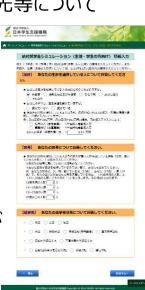

## 2020年度進学予 給付奨学金シミュレーション かんたんガイド (定の学部学生用 )

1

2020年度から始まる、 国の新しい給付奨学金制度の申込みは 2019年11月に大学で受け付けます。 給付奨学金の対象になるか気になる方は、 ぜひ「給付奨学金シミュレーション」を お試しください。 (2)

まずは、進学資金シミュレーター https://shogakukin-simulator.jasso.go.jp/ にアクセスしてみましょう。 PC・スマートフォンに対応しています。

選んでください。

4

次の画面で、生活を支えている人や 家族の人数、進学予定先等について 入力していきます。

全て終わったら、右下の「計算する」を クリック(タップ)して ください。

※共働き世帯は、 両親のうち収入が 低い方の年収の入力が 必要です。

(5)

シミュレーションの結果、 「生活を支えている人の年収が何円以下であれば、どんな給付奨学金に該当するか」 が表示されます。

※共働き世帯は、 両親のうち収入が高い方の 年収が何円以下であれば 基準に該当するかが 表示されます。 どれにも当てはまらない 場合もあります。